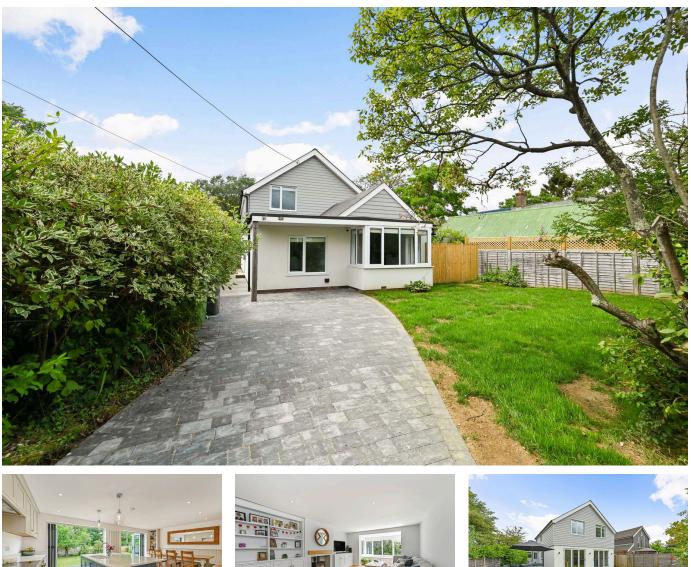

## Ramsdean Road, Petersfield, GU32 3PJ

Guide Price £825,000

🍋 3 📛 2 🚘 2

Solent is a stunning family home that has been cleverly designed and recently extended and modernised to create a very versatile and modern living environment.

## **Key Features**

- Beautifully Presented Family Home
- Two Reception Rooms
- Stunning Kitchen and Dining Room
- Versatile Layout
- Gorgeous Countryside Setting

- Three Double Bedrooms
- Home Office
- Separate Utility and Boot Room
- Driveway Parking
- Rural Village Location within Commuting Distance