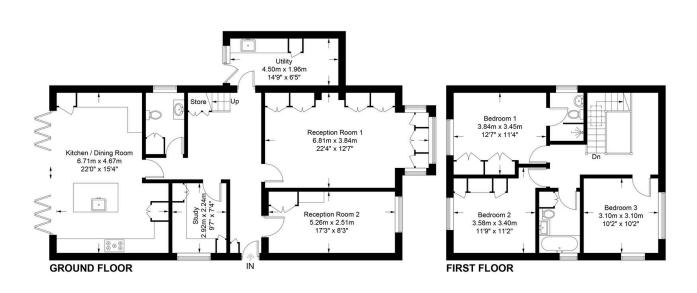

Approximate Gross Internal Area = 164.3 sq m / 1768 sq ft

These plans are for representation purposes only as defined by RICS - Code of Measuring Practice. Not to Scale. (ID1095186)